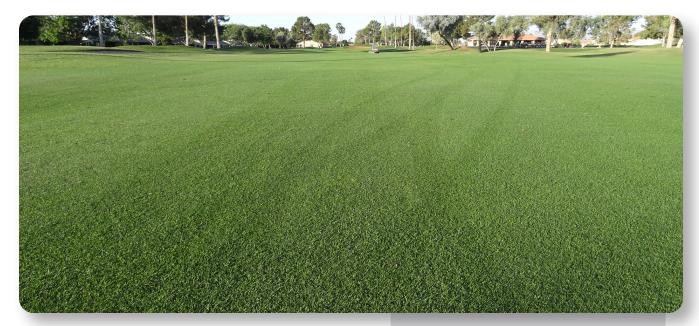

## The Grass Seed You Want In The Mix

**Evening Shade** is a proven Perennial Ryegrass, with extremely fine leaf texture, making it ideal for overseeding, as well as a component for blends and mixes.

Unique features of Evening Shade include:

- Dark green color
- Color extending into Fall and Winter
- Low growing means reduced maintenance
- Hardy resistance to disease, including Red Thread, Crown Rust and Brown Blight

Call us to discover why **Evening Shade** has been an enduring choice for decades!

**Evening Shade** is ideal for golf and sports field applications, including overseeding and blending.

33390 Tangent Loop, Tangent, Oregon 97389 Phone: **(541) 926-8649** | **(800) 421-1735** Fax: (541) 926-4435 • E-mail: *info@turfmerchants.com* 