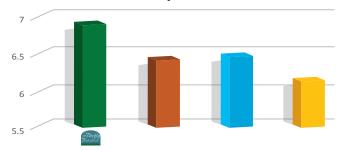

NTEP trials demonstrated the exceptional quality of Firefly:

# Turfgrass Quality Ratings Hard & Sheep Fescue Cultivars