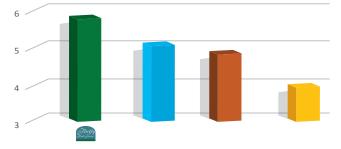

NTEP trials demonstrated the exceptional quality of Firefly:

# Turfgrass Quality Ratings Hard & Sheep Fescue Cultivars