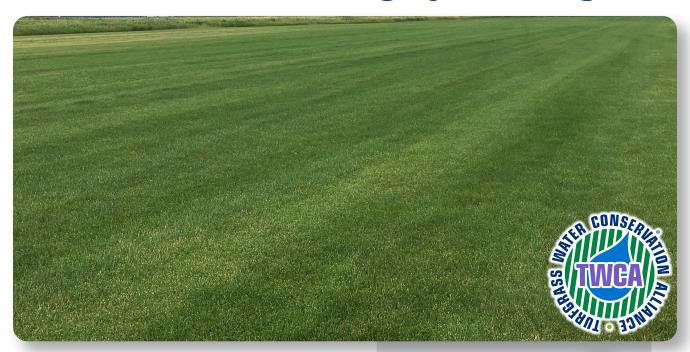

## **Rich Green Water Saving Hybrid Bluegrass**

**Full Moon** is a hybrid that traces to Unique, Limousine and Midnight. It has a rich dark green color, with a medium-fine leaf texture.

This variety has good heat and drought tolerance making it a good blend component with tall fescue and other bluegrasses.

Unique features of **Full Moon** include:

- Rust Resistant
- Heat Tolerant
- Ideal For Blending
- TWCA Qualified

**Full Moon** is a TWCA qualified grass seed ideal for golf courses, sports fields, parks and recreation, and landscaping applications.