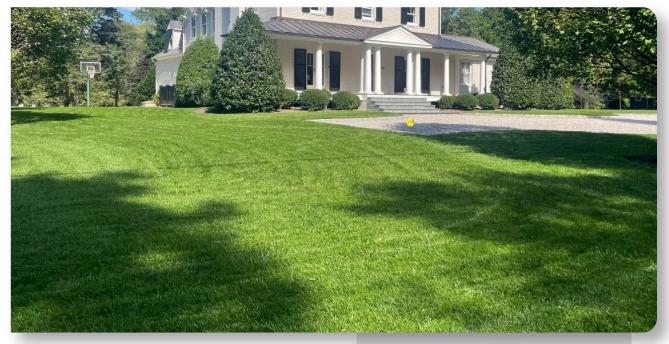

## **Ultra-High Quality Tall Fescue**

An extremely dark green Tall Fescue, **Triad** is a game changer in terms of quality, with high NTEP ratings in a wide range of categories.

Triad is on the "Virginia/Maryland" list, further showing that it is a cut above other Tall Fescues. Triad is a uniquely qualified turfgrass for high-use applications in which color and texture are important.

Traffic stress recovery, wear tolerance, leaf texture, Grey Leaf Spot and Brown Patch resistance are among the benefits of this unique turfgrass.

Fescue, well suited for sports fields,

golf courses, parks and landscaping.