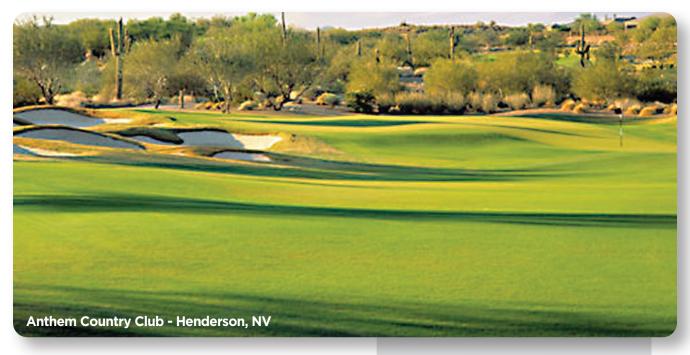

The result is unmatched quality and performance at an amazingly affordable price.

When you want to maintain your golf course at tournament quality conditions everyday, specify **VIP 3** for overseeding, and ask us about specific formulations for your course!

**VIP 3** is a Perennial Ryegrass blend designed for overseeding golf courses to ensure optimum transitioning.

33390 Tangent Loop, Tangent, Oregon 97389 Phone: **(541) 926-8649** | **(800) 421-1735** Fax: (541) 926-4435 • E-mail: *info@turfmerchants.com* 