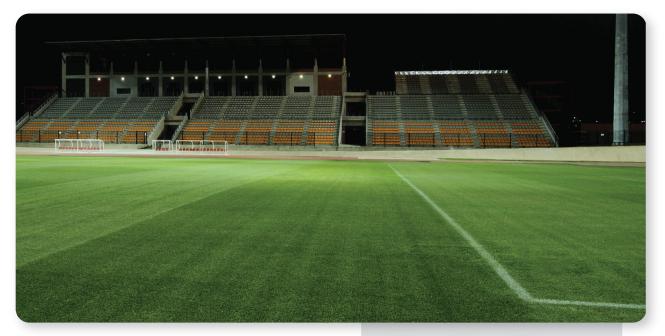

# **The Perfect Midnight Type Bluegrass Variety**

Scoring a perfect "9" in NTEP ratings for its dark green color, **Blueberry** is the absolute first choice for blends to achieve genetic diversity.

This compact, Midnight Type Kentucky Bluegrass has proven disease resistance and is tops in Spring green-up!

NTEP trials confirm that **Blueberry** is a superior Midnight Type Kentucky Bluegrass for quality, density, color and green-up. For these reasons, it is a trusted choice for blending with other Bluegrass Types, ensuring an increase in overall turf performance.