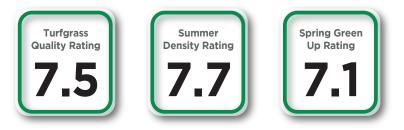

NTEP trials confirm that **Blueberry** is a superior Midnight Type Kentucky Bluegrass for quality, density, color and green-up. For these reasons, it is a trusted choice for blending with other Bluegrass Types, ensuring an increase in overall turf performance.

# **The Perfect Midnight Type Bluegrass Variety**

Scoring a perfect "9" in NTEP ratings for its dark green color, **Blueberry** is the absolute first choice for blends to achieve genetic diversity.

This compact, Midnight Type Kentucky Bluegrass has proven disease resistance and is tops in Spring green-up!