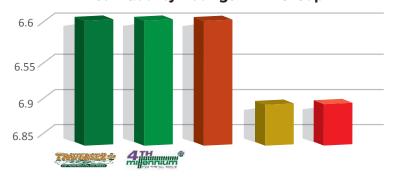

**TRAVERSE 2 SRP™** was rated highest in an NTEP trial for turfgrass quality among Tall Fescues in two separate trials: "LPI Group 1" and "Transition Region."

#### Mean Quality Ratings - LPI Group 1