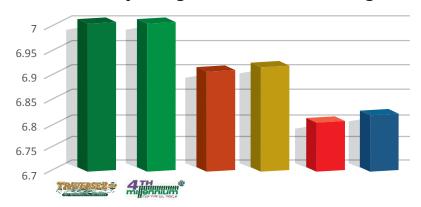

**TRAVERSE 2 SRP™** was rated highest in an NTEP trial for turfgrass quality among Tall Fescues in two separate trials: "LPI Group 1" and "Transition Region."

#### Mean Quality Ratings - LPI Group 1